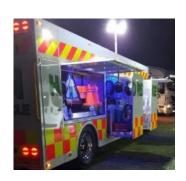

# Rapid Response

The Haven **rapid response vehicle** is a key part of our fleet. This is a very unique piece of equipment, we do not believe there is another machine like this in the whole of western Europe. Fully kitted out to deal with any type of emergency including fire damaged buildings, vehicle impact damage, collapsed buildings, flood damage or indeed any type of unsafe or dangerous structure. This exceptional vehicle has been specially designed by us through years of experience dealing with these types of incidents and it allows us to respond to emergencies quickly and efficiently.

Road cones & signage
Hydraulic cutting gear
Power props
Welding equipment
Floodlight system
On board comms. system
Full range of power tools
Acro props
Full range of hand tools
On board power washer
On board pumping system
18 ton winch