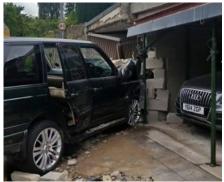

# Dangerous Structures

Buildings can become dangerous at any time of the day or night. There are many reasons why a structure may suddenly become potentially harmful such as:- Poor maintenance, failure of a building component, damage through weather, fire or vehicles Subsidence, Vandalism, Explosion, and Unsafe construction methods.

We operate a 24-hour emergency callout service to attend dangerous buildings and structures

"...I am writing this letter to express my immense satisfaction for your service supplied to Building Control for the out of hours dangerous structures call outs" "...work carried out to an excellent standard with great regard to Health & Safety"