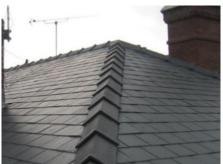

# Roofing Services

Haven provide a roofing service all year round!

From a small roof repair to a complete new re-roof, there are so many different types of roofing materials available for you to choose from now instead of the basic Rosemary type slates. Permanite and Decra, are just some of the alternative products available, or you can use Ubiflex instead of replacing lead.

At Haven we specialise in traditional stone slate roofing, flat roofing, box profile sheet roofing for industrial purposes. We also carry out restoration projects.

24 hour call-out for all emergency repairs 07971 644079