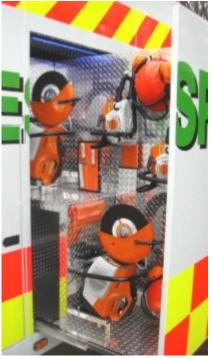

# Rapid Response

The Haven **rapid response vehicle** is a key part of our fleet. This is a very unique piece of equipment, we do not believe there is another machine like this in the whole of western Europe. Fully kitted out to deal with any type of emergency including fire damaged buildings, vehicle impact damage, collapsed buildings, flood damage or indeed any type of unsafe or dangerous structure. This exceptional vehicle has been specially designed by us through years of experience dealing with these types of incidents and it allows us to respond to emergencies quickly and efficiently.

Road cones & signage
Hydraulic cutting gear
Power props
Welding equipment
Floodlight system
On board comms. system
Full range of power tools
Acro props
Full range of hand tools
On board power washer
On board pumping system
18 ton winch