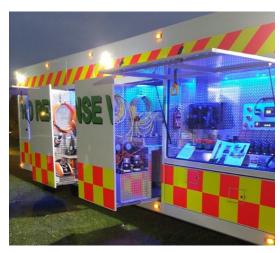

# Welfare Vehicle

#### 24/7 Support

The addition of the Haven welfare/support vehicle has further strengthened our fleet and affords our staff and customers a meeting place or rest area for larger scale emergencies. The vehicle is equipped with toilet and changing facilities along with catering equipment and access to news channels to monitor any press coverage of incidents. The vehicle is also heated and provides a useful area to carry out review meetings on emergency sites or for pre-arranged site meetings where no other facilities are available.