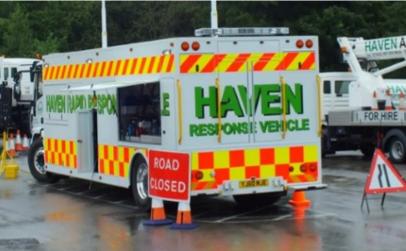

# Rapid Response

The Haven **rapid response vehicle** is a key part of our fleet. This is a very unique piece of equipment, we do not believe there is another machine like this in the whole of western Europe. Fully kitted out to deal with any type of emergency including fire damaged buildings, vehicle impact damage, collapsed buildings, flood damage or indeed any type of unsafe or dangerous structure. This exceptional vehicle has been specially designed by us through years of experience dealing with these types of incidents and it allows us to respond to emergencies quickly and efficiently.

Road cones & signage
Hydraulic cutting gear
Power props
Welding equipment
Floodlight system
On board comms. system
Full range of power tools
Acro props
Full range of hand tools
On board power washer
On board pumping system
18 ton winch