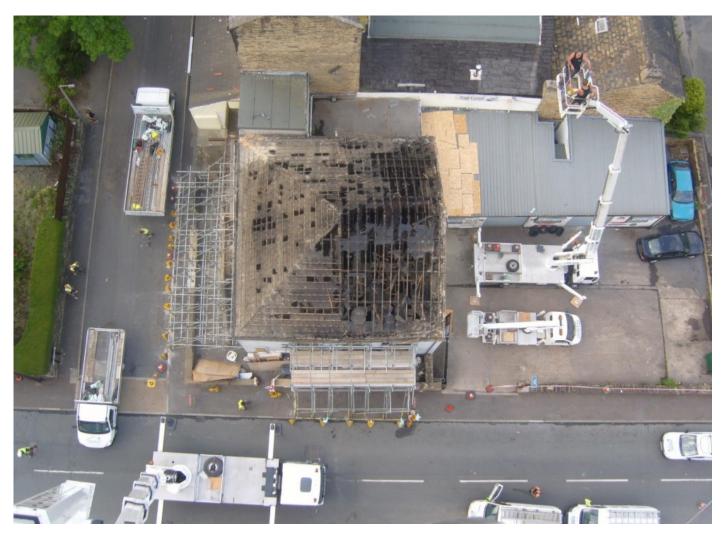

# Dangerous Structures

Buildings can become dangerous at any time of the day or night. There are many reasons why a structure may suddenly become potentially harmful such as:- Poor maintenance, failure of a building component, damage through weather, fire or vehicles Subsidence, Vandalism, Explosion, and Unsafe construction methods.

We operate a 24-hour emergency callout service to attend dangerous buildings and structures

"...I am writing this letter to express my immense satisfaction for your service supplied to Building Control for the out of hours dangerous structures call outs" "...work carried out to an excellent standard with great regard to Health & Safety"