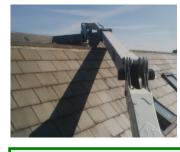

# Roofing Services

Haven provide a roofing service all year round!

From a small roof repair to a complete new re-roof, there are so many different types of roofing materials available for you to choose from now instead of the basic Rosemary type slates. Permanite and Decra, are just some of the alternative products available, or you can use Ubiflex instead of replacing lead.

At Haven we specialise in traditional stone slate roofing, flat roofing, box profile sheet roofing for industrial purposes. We also carry out restoration projects.

24 hour call-out for all emergency repairs 07971 644079

"...from roof repairs & roof maintenance to erecting security grills, windows and fencing; I can recommend both quality of work & service."

Hipperholme & Lightcliffe School