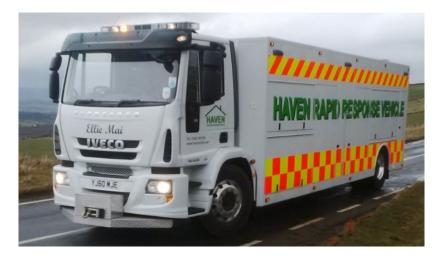

# Rapid Response

The Haven **rapid response vehicle** is a key part of our fleet. This is a very unique piece of equipment, we do not believe there is another machine like this in the whole of western Europe. Fully kitted out to deal with any type of emergency including fire damaged buildings, vehicle impact damage, collapsed buildings, flood damage or indeed any type of unsafe or dangerous structure. This exceptional vehicle has been specially designed by us through years of experience dealing with these types of incidents and it allows us to respond to emergencies quickly and efficiently.

Road cones & signage
Hydraulic cutting gear
Power props
Welding equipment
Floodlight system
On board comms. system
Full range of power tools
Acro props
Full range of hand tools
On board power washer
On board pumping system
18 ton winch

Traffic lights

www.havenonline.net