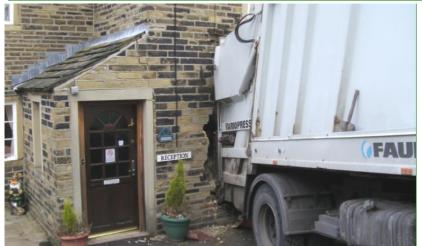

# Dangerous Structures

Buildings can become dangerous at any time of the day or night. There are many reasons why a structure may suddenly become potentially harmful such as:- Poor maintenance, failure of a building component, damage through weather, fire or vehicles Subsidence, Vandalism, Explosion, and Unsafe construction methods.

We operate a 24-hour emergency callout service to attend dangerous buildings and structures

"...I am writing this letter to express my immense satisfaction for your service supplied to Building Control for the out of hours dangerous structures call outs" "...work carried out to an excellent standard with great regard to Health & Safety"