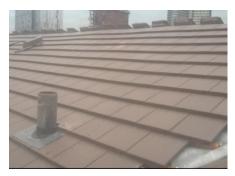

# Roofing Services

Haven provide a roofing service all year round!

From a small roof repair to a complete new re-roof, there are so many different types of roofing materials available for you to choose from now instead of the basic Rosemary type slates. Permanite and Decra, are just some of the alternative products available, or you can use Ubiflex instead of replacing lead.

At Haven we specialise in traditional stone slate roofing, flat roofing, box profile sheet roofing for industrial purposes. We also carry out restoration projects.

24 hour call-out for all emergency repairs 07971 644079