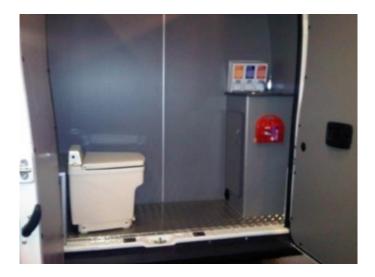

# Welfare Vehicle

#### 24/7 Support

The addition of the Haven welfare/support vehicle has further strengthened our fleet and affords our staff and customers a meeting place or rest area for larger scale emergencies. The vehicle is equipped with toilet and changing facilities along with catering equipment and access to news channels to monitor any press coverage of incidents. The vehicle is also heated and provides a useful area to carry out review meetings on emergency sites or for pre-arranged site meetings where no other facilities are available.