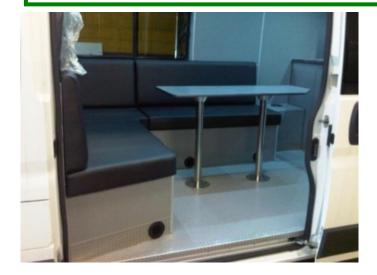

# Welfare Vehicle

#### 24/7 Support

The addition of the Haven welfare/support vehicle has further strengthened our fleet and affords our staff and customers a meeting place or rest area for larger scale emergencies. The vehicle is equipped with toilet and changing facilities along with catering equipment and access to news channels to monitor any press coverage of incidents. The vehicle is also heated and provides a useful area to carry out review meetings on emergency sites or for pre-arranged site meetings where no other facilities are available.