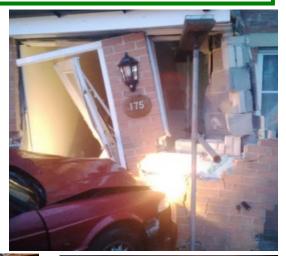

# Dangerous Structures

Buildings can become dangerous at any time of the day or night. There are many reasons why a structure may suddenly become potentially harmful such as:- Poor maintenance, failure of a building component, damage through weather, fire or vehicles Subsidence, Vandalism, Explosion, and Unsafe construction methods.

We operate a 24-hour emergency callout service to attend dangerous buildings and structures

"...I am writing this letter to express my immense satisfaction for your service supplied to Building Control for the out of hours dangerous structures call outs" "...work carried out to an excellent standard with great regard to Health & Safety"