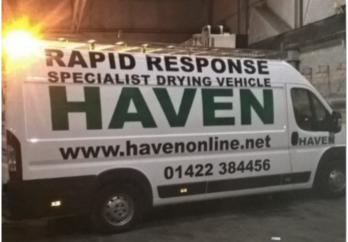

# Rapid Response

The Haven **rapid response vehicle** is a key part of our fleet. This is a very unique piece of equipment, we do not believe there is another machine like this in the whole of western Europe. Fully kitted out to deal with any type of emergency including fire damaged buildings, vehicle impact damage, collapsed buildings, flood damage or indeed any type of unsafe or dangerous structure. This exceptional vehicle has been specially designed by us through years of experience dealing with these types of incidents and it allows us to respond to emergencies quickly and efficiently.

Road cones & signage
Hydraulic cutting gear
Power props
Welding equipment
Floodlight system
On board comms. system
Full range of power tools
Acro props
Full range of hand tools
On board power washer
On board pumping system
18 ton winch