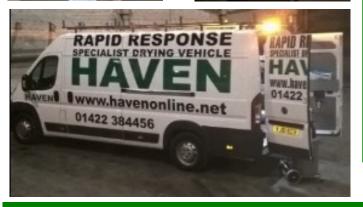

# **Drying Services**

**Haven Drying Services** was launched following the response after the 2015 Boxing Day floods in West Yorkshire, and the need for a drying company that can respond to all hazards, from localized issues to large scale flooding. As specialists in dangerous structures, we are proud to be able to offer an industrial drying service to complement our existing portfolio. Our innovative drying vehicle forms a part of our rapid response team, providing a mobile service with the capability of an industrial sized product.

Our specialist drying fleet are on call-out 24 hours a day, and can operate across the country providing emergency drying services or planned drying services. These include:

- Drying required after flooding
  - Drying at a trauma scene
  - Commercial Drying
  - Domestic drying
  - Mould cleaning and removal

All to the highest quality and speed expected of all Haven services.

As part of our rapid response team,
Haven Drying can be called out across the
country at a moment's notice to deal with
dangerous structures and sites of any size,
if suffering from water damage or any
other form of extreme damage. If you
require these services, do not hesitate to
get in touch