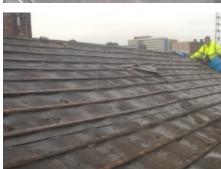

# Roofing Services

Haven provide a roofing service all year round!

From a small roof repair to a complete new re-roof, there are so many different types of roofing materials available for you to choose from now instead of the basic Rosemary type slates. Permanite and Decra, are just some of the alternative products available, or you can use Ubiflex instead of replacing lead.

At Haven we specialise in traditional stone slate roofing, flat roofing, box profile sheet roofing for industrial purposes. We also carry out restoration projects.

24 hour call-out for all emergency repairs 07971 644079