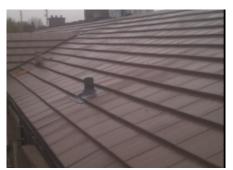

# Roofing Services

Haven provide a roofing service all year round!

From a small roof repair to a complete new re-roof, there are so many different types of roofing materials available for you to choose from now instead of the basic Rosemary type slates. Permanite and Decra, are just some of the alternative products available, or you can use Ubiflex instead of replacing lead.

At Haven we specialise in traditional stone slate roofing, flat roofing, box profile sheet roofing for industrial purposes. We also carry out restoration projects.

24 hour call-out for all emergency repairs 07971 644079