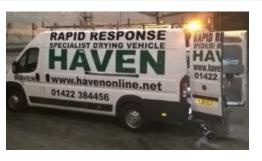

# **Drying Services**

**Haven Drying Services** was launched following the response after the 2015 Boxing Day floods in West Yorkshire, and the need for a drying company that can respond to all hazards, from localized issues to large scale flooding. As specialists in dangerous structures, we are proud to be able to offer an industrial drying service to complement our existing portfolio. Our innovative drying vehicle forms a part of our rapid response team, providing a mobile service with the capability of an industrial sized product.

Our specialist drying fleet are on call-out 24 hours a day, and can operate across the country providing emergency drying services or planned drying services. These include:

- Drying required after flooding
  - Drying at a trauma scene
  - Commercial Drying
  - Domestic drying
  - Mould cleaning and removal

All to the highest quality and speed expected of all Haven services.

As part of our rapid response team,
Haven Drying can be called out across the
country at a moment's notice to deal with
dangerous structures and sites of any size,
if suffering from water damage or any
other form of extreme damage. If you
require these services, do not hesitate to
get in touch