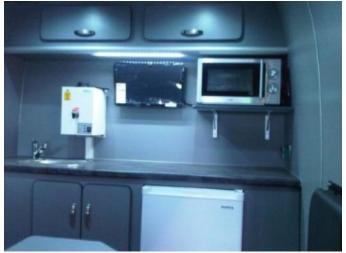

# Welfare Vehicle

#### 24/7 Support

The addition of the Haven welfare/support vehicle has further strengthened our fleet and affords our staff and customers a meeting place or rest area for larger scale emergencies. The vehicle is equipped with toilet and changing facilities along with catering equipment and access to news channels to monitor any press coverage of incidents. The vehicle is also heated and provides a useful area to carry out review meetings on emergency sites or for pre-arranged site meetings where no other facilities are available.