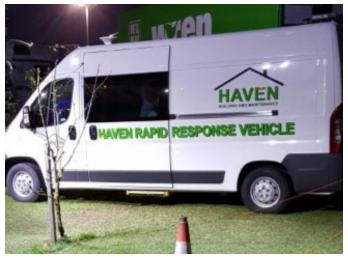

# Rapid Response

The Haven **rapid response vehicle** is a key part of our fleet. This is a very unique piece of equipment, we do not believe there is another machine like this in the whole of western Europe. Fully kitted out to deal with any type of emergency including fire damaged buildings, vehicle impact damage, collapsed buildings, flood damage or indeed any type of unsafe or dangerous structure. This exceptional vehicle has been specially designed by us through years of experience dealing with these types of incidents and it allows us to respond to emergencies quickly and efficiently.