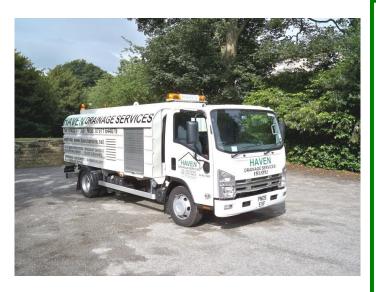

# **Drainage Services**

**Haven Drainage Service** is the **specialist drainage & CCTV camera surveying** division of Haven Building & Maintenance Ltd.

We have dedicated personnel with experience in rectifying drainage problems, quickly, efficiently and with the least amount of disruption to the customer as possible. When drains are blocked you need them cleared **fast.** 

**The Machinery:** High specification jetting equipment, with rugged industrial rated engines, proven triplex plunger pumps and exceptional reliability, make our jetting machine the first choice for customers who like to get it right the first time.