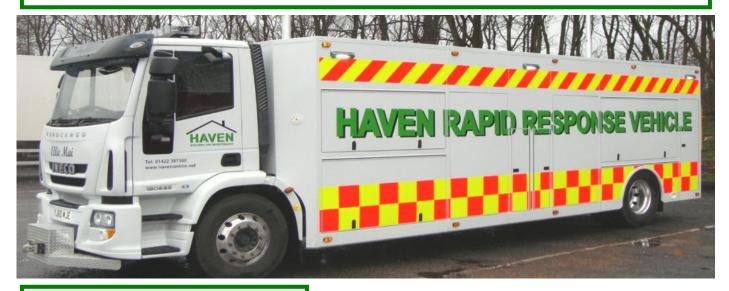

# Rapid Response

The Haven **rapid response vehicle** is a key part of our fleet. This is a very unique piece of equipment, we do not believe there is another machine like this in the whole of western Europe. Fully kitted out to deal with any type of emergency including fire damaged buildings, vehicle impact damage, collapsed buildings, flood damage or indeed any type of unsafe or dangerous structure. This exceptional vehicle has been specially designed by us through years of experience dealing with these types of incidents and it allows us to respond to emergencies quickly and efficiently.

Road cones & signage
Hydraulic cutting gear
Power props
Welding equipment
Floodlight system
On board comms. system
Full range of power tools
Acro props
Full range of hand tools
On board power washer
On board pumping system
18 ton winch