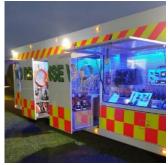

# Welfare Vehicle

#### 24/7 Support

The addition of the Haven welfare/support vehicle has further strengthened our fleet and affords our staff and customers a meeting place or rest area for larger scale emergencies. The vehicle is equipped with toilet and changing facilities along with catering equipment and access to news channels to monitor any press coverage of incidents. The vehicle is also heated and provides a useful area to carry out review meetings on emergency sites or for pre-arranged site meetings where no other facilities are available.