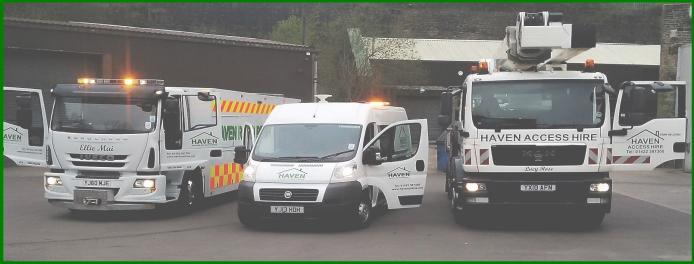

## Access Hire

We are proud to have the highest quality RUTHMANNSTEIGER aerial platforms on our fleet, known for their high performance, innovative, state of the art technology.

With Haven Access Hire you can be confident that you are safe in our hands.

#### **Ideal For:**

Erecting Signs and Banners
Telecoms Masts
Roof Access
Skylights and Guttering
Window Cleaning
General Maintenance

#### We can offer:

High level access up to 100m Special rates (based on duration of hire) 24 hour call out service

"...we like to compare our company principles to those of a mountain climber. Dedication, intelligence, perseverance, and goal orientation will safely get us to the top of the