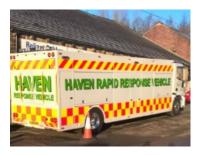

# Rapid Response

The Haven **rapid response vehicle** is a key part of our fleet. This is a very unique piece of equipment, we do not believe there is another machine like this in the whole of western Europe. Fully kitted out to deal with any type of emergency including fire damaged buildings, vehicle impact damage, collapsed buildings, flood damage or indeed any type of unsafe or dangerous structure. This exceptional vehicle has been specially designed by us through years of experience dealing with these types of incidents and it allows us to respond to emergencies quickly and efficiently.

Road cones & signage
Hydraulic cutting gear
Power props
Welding equipment
Floodlight system
On board comms. system
Full range of power tools
Acro props
Full range of hand tools
On board power washer
On board pumping system
18 ton winch

Traffic lights

www.havenonline.net