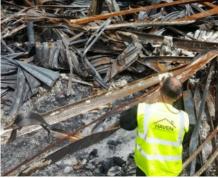

# **Drying Services**

**Haven Drying Services** was launched following the response after the 2015 Boxing Day floods in West Yorkshire, and the need for a drying company that can respond to all hazards, from localized issues to large scale flooding. As specialists in dangerous structures, we are proud to be able to offer an industrial drying service to complement our existing portfolio. Our innovative drying vehicle forms a part of our rapid response team, providing a mobile service with the capability of an industrial sized product.

Our specialist drying fleet are on call-out 24 hours a day, and can operate across the country providing emergency drying services or planned drying services. These include:

- Drying required after flooding
  - Drying at a trauma scene
  - Commercial Drying
  - Domestic drying
  - Mould cleaning and removal

All to the highest quality and speed expected of all Haven services.

As part of our rapid response team,
Haven Drying can be called out across the
country at a moment's notice to deal with
dangerous structures and sites of any size,
if suffering from water damage or any
other form of extreme damage. If you
require these services, do not hesitate to
get in touch