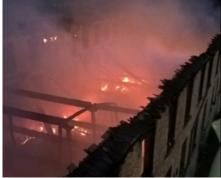

# **Drying Services**

**Haven Drying Services** was launched following the response after the 2015 Boxing Day floods in West Yorkshire, and the need for a drying company that can respond to all hazards, from localized issues to large scale flooding. As specialists in dangerous structures, we are proud to be able to offer an industrial drying service to complement our existing portfolio. Our innovative drying vehicle forms a part of our rapid response team, providing a mobile service with the capability of an industrial sized product.

Our specialist drying fleet are on call-out 24 hours a day, and can operate across the country providing emergency drying services or planned drying services. These include:

- Drying required after flooding
  - Drying at a trauma scene
  - Commercial Drying
  - Domestic drying
  - Mould cleaning and removal