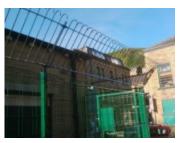

## **Fabrication Services**

**Haven Fabrication Services** - experts in fabrication work – with fully qualified personnel for all your fabrication needs.

Fabrication / mild / stainless / copper Security grilles

Door & window gates

Gates / automated gates supplied & fixed Security fencing

Railings

**Balconies** 

**Banisters** 

**Staircases** 

Galvanising & powder coating available Steel doors

Stainless steel / copper expansion tanks Security bollards / barrier